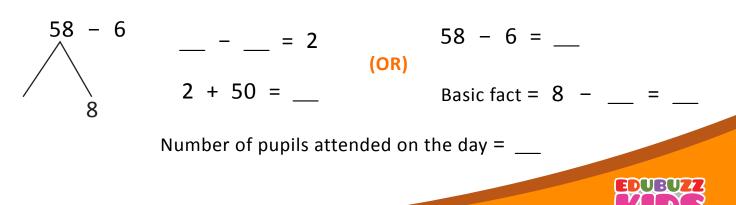

70 + =

9 – =

People were still at the concert = \_\_\_\_

2. There are 58 pupils in class *又* 6 pupils were absent on a particular day. How many pupils attended on the day?

Number of pupils in class  $\nabla =$  \_\_\_\_\_

Number of pupils absent = \_\_\_\_

Number of pupils present = 58 - 6

By using number bond.