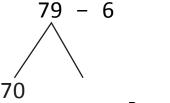

Number of people had to leave at the break = \_\_\_\_

Number of people at the concert = 79 - 6

79 - 6 = \_\_\_\_

Basic fact = \_\_\_\_ - \_\_\_ = \_\_\_\_

Number of pupil at the concert = \_\_\_\_

By using number bond.

70 + =

9 – =

People were still at the concert = \_\_\_\_

2. There are 58 pupils in class *又* 6 pupils were absent on a particular day. How many pupils attended on the day?

Number of pupils in class  $\nabla =$  \_\_\_\_\_